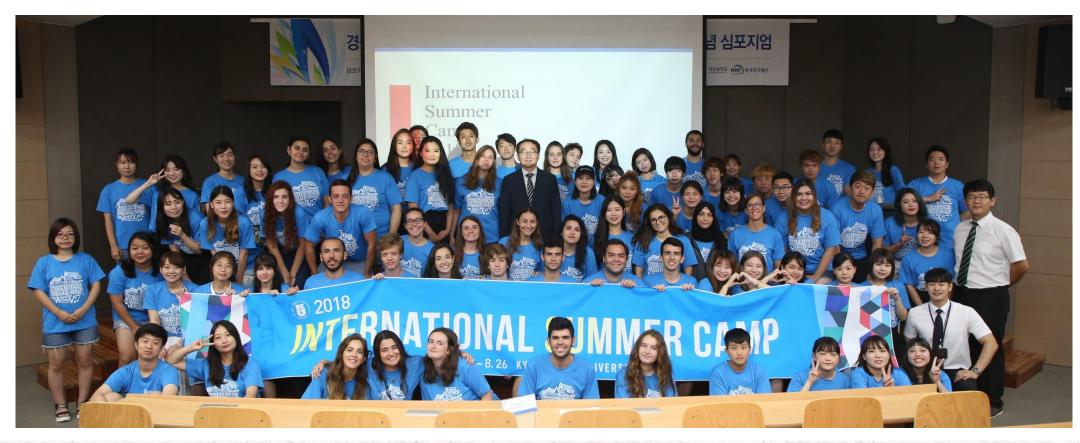

y 1,500 foreign students, Kyungsung University has the highest enrollment of foreign students out of all private schools in Busan, which the government acknowledges our institution as an outstanding school for best foreign student management since January 2014.

#### PART 1 KSU in Busan

#### ,,

Studying abroad in Republic of Korea is a great experience, especially if a student is interested in Asian heritage. Republic of Korea is known for its quality education and information and communication technology. Furthermore, business in Asia is booming and Republic of Korea is the center of Asian business.

Studying at the Republic of Korea can be a big chance to gain opportunities and prepare for global business challenges.

Busan

Korea

SINCE1955



#### **INTERNATIONAL SUMMER CAMP 2018**



### PART 2 Schedule

| PART 2 | Schedu | e (It can be change | (It can be changed) |  |  |
|--------|--------|---------------------|---------------------|--|--|
| CLIN   | MON    | THE                 |                     |  |  |



| SUN                                     | MON                                  | TUE                                        | WED                                             | THU                                           |    | FRI                             | SAT